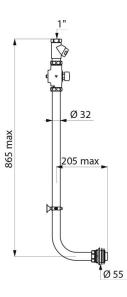

| Connector | 1"    |
|-----------|-------|
| Height    | 865mm |
| Length    | 205mm |
| Norms     | 1     |
| Warranty  | 30 M  |
|           |       |