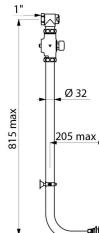

## TECHNICAL CHARACTERISTICS

TEMPOCHASSE direct flush kit - Ref. 760005

| Connector | 1"                   |
|-----------|----------------------|
| Height    | 815mm                |
| Length    | 205mm                |
| Norms     | -                    |
| Warranty  | <b>30</b> § WARPANTY |