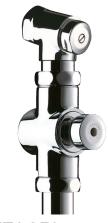

## **DESCRIPTION**

TEMPOCHASSE direct flush kit - Ref. 760005

Flush system without cistern: directly connected to pipework.

For wall-mounted exposed installation.

For conventional pan.

Time flow ~7 seconds.

Vacuum breaker.

Elbow F1" chrome-plated brass stopcock and flow rate / flush volume adjuster. Chrome-plated solid brass body and push-button.

Shock-resistant mechanism.

Connection washer Ø 32/55mm with clamp.

Bright polished stainless steel elbow flush tube Ø 32mm with nut and collar.

Base flow rate: 1 L/sec at 1 bar dynamic pressure.

Compatible with rain water.

30-year warranty.