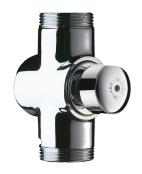

## TEMPOCHASSE direct flush valve

Ref. 760000

Time flow direct flush WC valve

2024 UK public price excluding VAT: £134.55

## **DESCRIPTION**

TEMPOCHASSE direct flush valve - Ref. 760000

Flush system without cistern: directly connected to pipework.

For wall-mounted exposed installation.

Time flow ~7 seconds.

Vacuum breaker.

Chrome-plated solid brass body and push-button.

Shock-resistant mechanism.

With push-button.

In-line inlet M11/4".

Base flow rate: 1 L/sec at 1 bar dynamic pressure.

Compatible with rain water.

30-year warranty.

## **ADVANTAGES**

No cistern: no stagnant water

Chrome-plated solid brass

Powerful flush and immediately available

Direct flush reduces the risk of leaks