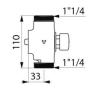

## TECHNICAL CHARACTERISTICS

TEMPOCHASSE direct flush valve - Ref. 760000

| Connector     | 1 1/4"             |
|---------------|--------------------|
| Height        | 110mm              |
| Norms         | B                  |
| Warranty      | 30 S               |
| Repairability | 50 SE REPARABILITY |