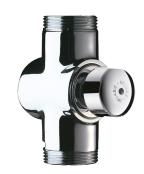

## TEMPOCHASSE direct flush valve

Ref. 760000

Time flow direct flush WC valve

2025 UK public price excluding VAT: £138.58

## **DESCRIPTION**

TEMPOCHASSE direct flush valve - Ref. 760000

Flush system without cistern: directly connected to pipework.

For wall-mounted exposed installation.

Time flow ~7 seconds.

Vacuum breaker.

Chrome-plated solid brass body and push-button.

Shock-resistant mechanism.

With push-button.

In-line inlet M11/4".

Base flow rate: 1 L/sec at 1 bar dynamic pressure.

Compatible with rain water.

30-year warranty.