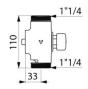

## TECHNICAL CHARACTERISTICS

TEMPOCHASSE direct flush valve - Ref. 760000

| Connector     | 1 1/4"            |
|---------------|-------------------|
| Height        | 110mm             |
| Norms         | <b>3</b>          |
| Warranty      | 30 gg<br>WARRANTY |
| Repairability | 50 g              |