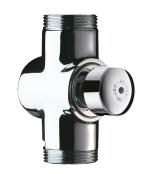

## **DESCRIPTION**

TEMPOCHASSE direct flush valve - Ref. 760000

Flush system without cistern: directly connected to pipework.

For wall-mounted exposed installation.

Time flow ~7 seconds.

Vacuum breaker.

Chrome-plated solid brass body and push-button.

Shock-resistant mechanism.

With push-button.

In-line inlet M11/4".

Base flow rate: 1 L/sec at 1 bar dynamic pressure.

Compatible with rain water.

30-year warranty.

## **ADVANTAGES**

No cistern: no stagnant water

Chrome-plated solid brass

Powerful flush and immediately available

Direct flush reduces the risk of leaks