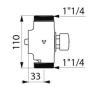

## TECHNICAL CHARACTERISTICS

TEMPOCHASSE direct flush valve - Ref. 760000

| Connector     | 1 1/4"            |
|---------------|-------------------|
| Height        | 110mm             |
| Norms         | <b>3</b>          |
| Warranty      | 30 gg<br>WARRANTY |
| Repairability | 50 g              |