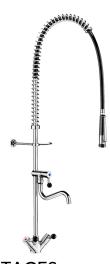

## Pre-rinse set with mixer

Ref. 5632

With bib tap and swivelling telescopic spout

2025 UK public price excluding VAT: £910.00

Complete pre-rinse set with bib tap suitable for intensive use in professional kitchens.

Deck-mounted single hole mixer with:

Pre-rinse set with mixer - Ref. 5632

- valve heads with reinforced mechanisms and ergonomic control levers.
- F3/8" flexibles and non-return valves.
- reinforced fixing via 2 threaded rods with back-nuts.

Bib tap with swivelling, tubular spout L. 200mm.

- 20 lpm full flow rate achieved within the first 90°.
- valve head with reinforced mechanism and ergonomic control lever. Black hand spray with adjustable jet and 9 lpm flow rate at the outlet (ref.

Scale-resistant hand spray with shock-resistant tip.

Black, reinforced, food-grade flexible hose L. 0.95m.

3/4" brass column.

Adjustable wall bracket.

Stainless steel spring guide.

30-year warranty.