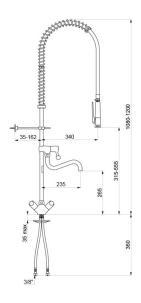

## **TECHNICAL CHARACTERISTICS**

Pre-rinse set with mixer - Ref. 5632

| Connector         | F3/8"                                             |
|-------------------|---------------------------------------------------|
| Height            | 1080 - 1200mm                                     |
| Drop height       | 315 - 555mm                                       |
| Flow rate         | 20 lpm with the bib tap; 9 lpm via the hand spray |
| Width to the wall | 35 - 162mm                                        |
| Finish            | Chrome-plated brass                               |
| Norms             | ACS                                               |
| Warranty          | 30 g                                              |
| Repairability     | 50 g                                              |