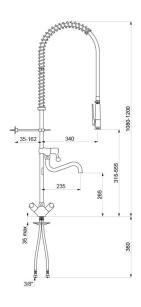

## **TECHNICAL CHARACTERISTICS**

Pre-rinse set with mixer - Ref. 5632

| Connector         | F3/8"                                             |
|-------------------|---------------------------------------------------|
| Height            | 1080 - 1200mm                                     |
| Drop height       | 315 - 555mm                                       |
| Flow rate         | 20 lpm with the bib tap; 9 lpm via the hand spray |
| Width to the wall | 35 - 162mm                                        |
| Finish            | Chrome-plated brass                               |
| Norms             | ACS 📜 🔘                                           |
| Warranty          | 30 g                                              |
| Repairability     | 56 g                                              |