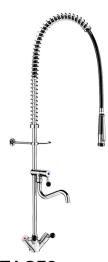

## Pre-rinse set with mixer

Ref. 5632

With bib tap and swivelling telescopic spout

2024 UK public price excluding VAT: £883.49

Complete pre-rinse set with bib tap suitable for intensive use in professional kitchens.

Deck-mounted single hole mixer with:

- valve heads with reinforced mechanisms and ergonomic control levers.
- F3/8" flexibles and non-return valves.
- reinforced fixing via 2 threaded rods with back-nuts.

Bib tap with swivelling, tubular spout L. 200mm.

- 20 lpm full flow rate achieved within the first 90°.
- valve head with reinforced mechanism and ergonomic control lever. Black hand spray with adjustable jet and 9 lpm flow rate at the outlet (ref.

Scale-resistant hand spray with shock-resistant tip.

Black, reinforced, food-grade flexible hose L. 0.95m.

3/4" brass column.

Adjustable wall bracket.

Stainless steel spring guide.

30-year warranty.