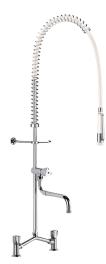

## Twin hole pre-rinse set with mixer

Ref. G6532

With bib tap and swivelling telescopic spout

2025 UK public price excluding VAT: £860.90

Twin hole pre-rinse set with mixer - Ref. G6532

Complete pre-rinse set with bib tap suitable for intensive use in professional kitchens.

Deck-mounted twin hole mixer with adjustable centres from 100 - 240mm with:

- valve heads with control knobs.
- offset inlet connections with M1/2" tails.
- supplied with non-return valves

Bib tap with telescopic, swivelling spout L. 200 - 290mm.

- 20 lpm flow rate at the outlet.
- valve head with control knob.

White hand spray with adjustable jet and 9 lpm flow rate at the outlet (ref. 433000).

Scale-resistant hand spray and shock-resistant tip.

Reinforced, food-grade, white flexible hose L. 0.95m.

3/4" brass column.

Adjustable wall bracket.

Stainless steel spring guide.

30-year warranty.

These pre-rinse sets can be installed close to the splashback.