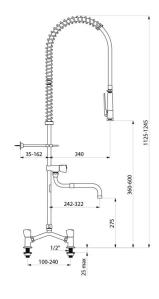

## **TECHNICAL CHARACTERISTICS**

Twin hole pre-rinse set with mixer - Ref. G6532

| Connector         | M1/2"                                             |
|-------------------|---------------------------------------------------|
| Height            | 1125 - 1245mm                                     |
| Drop height       | 360 - 600mm                                       |
| Flow rate         | 20 lpm with the bib tap; 9 lpm via the hand spray |
| Width to the wall | 35 - 162mm                                        |
| Finish            | Chrome-plated brass                               |
| Norms             | ACS 🐧 🔘 🗓                                         |
| Warranty          | 30 CY<br>WARRANTY                                 |
| Repairability     | 50 g                                              |
|                   |                                                   |