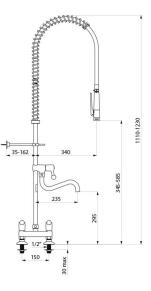

#### Twin hole pre-rinse set with mixer - Ref. 5633

| Connector         | M1/2"                                    |
|-------------------|------------------------------------------|
| Height            | 1110 - 1230mm                            |
| Drop height       | 345 - 585mm                              |
| Flow rate         | 25 lpm bib tap; 9 lpm via the hand spray |
| Width to the wall | 35 - 162mm                               |
| Finish            | Chrome-plated brass                      |
| Norms             | ACS 📜 🔘                                  |
| Warranty          | 30 MARANTY                               |
| Repairability     | 50°                                      |