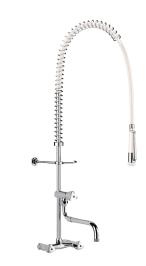

# Wall-mounted pre-rinse set with mixer and telescopic spout

Ref. G6432

With bib tap and swivelling telescopic spout

#### DESCRIPTION

Wall-mounted pre-rinse set with mixer and telescopic spout - Ref. G6432

Complete pre-rinse set with bib tap suitable for intensive use in professional kitchens.

Wall-mounted F3/4" mixer with 150mm centres with:

valve heads with control knobs.

- non-return valves integrated in the mixer.

Bib tap with telescopic, swivelling spout L. 200-290mm.

- 20 lpm flow rate at the outlet.

- valve heads with control knobs.

White hand spray with adjustable jet with 9 lpm flow rate at the outlet (ref. 433000).