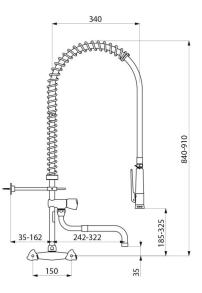

### **TECHNICAL CHARACTERISTICS**

Wall-mounted pre-rinse set with mixer and telescopic spout - Ref. G6432

| Connector         | F3/4"                                                |
|-------------------|------------------------------------------------------|
| Height            | 840 - 910mm                                          |
| Drop height       | 185 - 325mm                                          |
| Flow rate         | 20 lpm with the bib tap; 9 lpm via the<br>hand spray |
| Width to the wall | 35 - 162mm                                           |
| Finish            | Chrome-plated brass                                  |
| Norms             | ACS 📜 🙆                                              |
| Warranty          | 30 EX<br>WARRANTY                                    |
| Repairability     | 50                                                   |