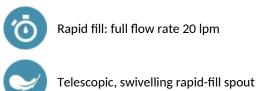

valve heads with control knobs.

- non-return valves integrated in the mixer.

Bib tap with telescopic, swivelling spout L. 200-290mm.

- 20 lpm flow rate at the outlet.

- valve heads with control knobs.

White hand spray with adjustable jet with 9 lpm flow rate at the outlet (ref. 433000).