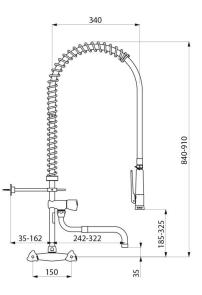

### **TECHNICAL CHARACTERISTICS**

Wall-mounted pre-rinse set with mixer and telescopic spout - Ref. G6432

| Connector         | F3/4"                                                |
|-------------------|------------------------------------------------------|
| Height            | 840 - 910mm                                          |
| Drop height       | 185 - 325mm                                          |
| Flow rate         | 20 lpm with the bib tap; 9 lpm via the<br>hand spray |
| Width to the wall | 35 - 162mm                                           |
| Finish            | Chrome-plated brass                                  |
| Norms             | ACS 📜 🙆                                              |
| Warranty          | 30 EX<br>WARRANTY                                    |
| Repairability     | 50                                                   |