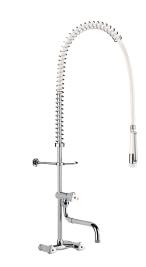

# Wall-mounted pre-rinse set with mixer and telescopic spout

Ref. G6432

With bib tap and swivelling telescopic spout

#### DESCRIPTION

Wall-mounted pre-rinse set with mixer and telescopic spout - Ref. G6432

Complete pre-rinse set with bib tap suitable for intensive use in professional kitchens.

Wall-mounted F3/4" mixer with 150mm centres with:

valve heads with control knobs.

- non-return valves integrated in the mixer.

Bib tap with telescopic, swivelling spout L. 200-290mm.

- 20 lpm flow rate at the outlet.

- valve heads with control knobs.

White hand spray with adjustable jet with 9 lpm flow rate at the outlet (ref. 433000).

Scale-resistant hand spray with shock-resistant tip. White, reinforced, food-grade flexible hose L. 0.95m. 3/4" brass column. Adjustable wall bracket.

Stainless steel spring guide. 30-year warranty.