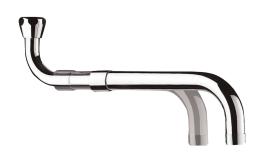

## **Telescopic swivelling spout**

Ref. 966230

L. 200 - 290mm

2025 UK public price excluding VAT: £90.87

## **DESCRIPTION**

Telescopic swivelling spout - Ref. 966230

Telescopic swivelling spout L. 200 - 290mm. Chrome-plated solid brass. Scale-resistant flow straightener. Suitable for mounting above or below a wall-mounted mixer.