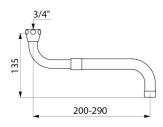

## **Telescopic swivelling spout**

Ref. 966230

L. 200 - 290mm

2025 UK public price excluding VAT: £90.87

## **TECHNICAL CHARACTERISTICS**

Telescopic swivelling spout - Ref. 966230

| Spout length | 200 - 290mm         |  |
|--------------|---------------------|--|
| Finish       | Chrome-plated brass |  |
| Norms        | ACS ①               |  |
| Warranty     | 30 WARRANTY         |  |