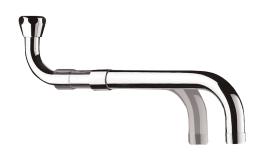

## **Telescopic swivelling spout**

Ref. 966230

L. 200 - 290mm

2024 UK public price excluding VAT: £88.22

## **DESCRIPTION**

Telescopic swivelling spout - Ref. 966230

Telescopic swivelling spout L. 200 - 290mm. Chrome-plated solid brass. Scale-resistant flow straightener. Suitable for mounting above or below a wall-mounted mixer.