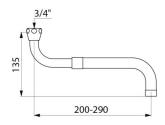

## **Telescopic swivelling spout**

Ref. 966230

L. 200 - 290mm

2024 UK public price excluding VAT: £88.22

## TECHNICAL CHARACTERISTICS

Telescopic swivelling spout - Ref. 966230

| Spout length | 200 - 290mm         |  |
|--------------|---------------------|--|
| Finish       | Chrome-plated brass |  |
| Norms        | ACS 🔘               |  |
| Warranty     | 30 g<br>WASRANTY    |  |