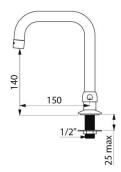

#### DESCRIPTION

Swivelling, tubular spout - Ref. 1306T1

Swivelling, tubular spout, Ø 22mm, on a M1/2" base. Chrome-plated brass spout H. 140mm L. 150mm. Smooth interior reduces bacterial development. Suitable for fitting a terminal filter. Scale-resistant flow straightener regulated at 3 lpm at 3 bar. 30-year warranty.

## TECHNICAL CHARACTERISTICS

| Swivelling, tubular spout - Ref. 1306T1 |  |
|-----------------------------------------|--|
| M1/2"                                   |  |
| 220mm                                   |  |
| 140mm                                   |  |
| 150mm                                   |  |
| 3 lpm                                   |  |
| Chrome-plated brass                     |  |
| ACS                                     |  |
| <b>SOUR</b>                             |  |
| REPAIRABILITY                           |  |
|                                         |  |