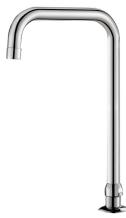

# Swivelling, tubular spout

Ref. 1306T1

Spout H. 140mm L. 150mm

2024 UK public price excluding VAT: £107.97

#### DESCRIPTION

Swivelling, tubular spout - Ref. 1306T1

Swivelling, tubular spout, Ø 22mm, on a M1/2" base. Chrome-plated brass spout H. 140mm L. 150mm. Smooth interior reduces bacterial development. Suitable for fitting a terminal filter. Scale-resistant flow straightener regulated at 3 lpm at 3 bar. 30-year warranty.