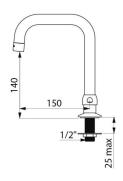

## TECHNICAL CHARACTERISTICS

Swivelling, tubular spout - Ref. 1306T1

| Connector     | M1/2"               |
|---------------|---------------------|
| Height        | 220mm               |
| Drop height   | 140mm               |
| Spout length  | 150mm               |
| Flow rate     | 3 lpm               |
| Finish        | Chrome-plated brass |
| Norms         | ACS ①               |
| Warranty      | 30 g                |
| Repairability | 50g<br>REPARABILITY |
|               |                     |