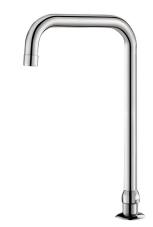

## Swivelling, tubular spout

Ref. 1306T1

Spout H. 140mm L. 150mm

2025 UK public price excluding VAT: £111.21

## DESCRIPTION

Swivelling, tubular spout - Ref. 1306T1

Swivelling, tubular spout, Ø 22mm, on a M1/2" base. Chrome-plated brass spout H. 140mm L. 150mm. Smooth interior reduces bacterial development. Suitable for fitting a terminal filter. Scale-resistant flow straightener regulated at 3 lpm at 3 bar. 30-year warranty.