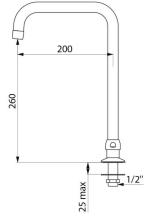

## Swivelling, tubular spout

Ref. 1306T2

Spout H. 260mm L. 200mm

2025 UK public price excluding VAT: £128.77

## **DESCRIPTION**

Swivelling, tubular spout - Ref. 1306T2

Swivelling, tubular spout, Ø 22mm, on a M1/2" base. Chrome-plated brass spout H. 260mm L. 200mm. Smooth interior reduces bacterial development. Suitable for fitting a terminal filter. Scale-resistant flow straightener regulated at 3 lpm. 30-year warranty.