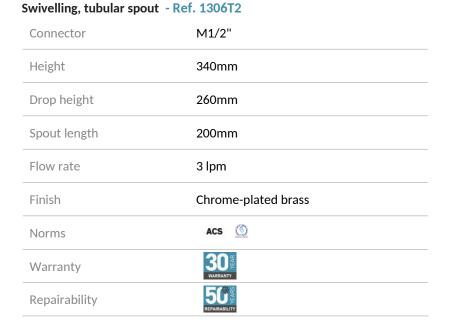

## Swivelling, tubular spout

Ref. 1306T2

Spout H. 260mm L. 200mm

2025 UK public price excluding VAT: £128.77

## **DESCRIPTION**

Swivelling, tubular spout - Ref. 1306T2

Swivelling, tubular spout, Ø 22mm, on a M1/2" base. Chrome-plated brass spout H. 260mm L. 200mm. Smooth interior reduces bacterial development. Suitable for fitting a terminal filter. Scale-resistant flow straightener regulated at 3 lpm. 30-year warranty.

## **ADVANTAGES**

Hygiene: smooth interior reduces bacteria

Water savings: flow rate regulated at 3 lpm

Increased resistance: chrome-plated brass spout

Hygiene: scale-resistant flow straightener

TECHNICAL CHARACTERISTICS