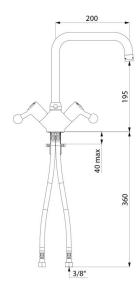

## Deck-mounted single hole mixer - 45 lpm

Ref. 5640T2

Swivelling over spout L. 200mm H. 195mm

2024 UK public price excluding VAT: £311.75

Deck-mounted single hole mixer - 45 lpm - Ref. 5640T2

Deck-mounted single hole mixer with swivelling, tubular spout Ø 22mm H. 195mm L. 200mm.

## TECHNICAL CHARACTERISTICS

Deck-mounted single hole mixer - 45 lpm - Ref. 5640T2

| F3/8"                    |
|--------------------------|
| 270mm                    |
| 195mm                    |
| 200mm                    |
| 45 lpm                   |
| Chrome-plated brass      |
| ACS (1)                  |
| 30 <sup>§</sup> WARRANTY |
| 50° g                    |
|                          |