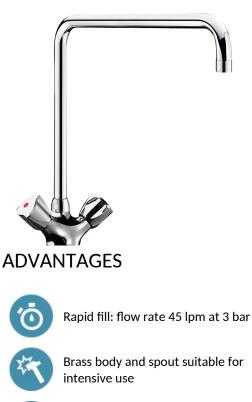

# Deck-mounted single hole mixer - 45 lpm

Ref. G66453

Swivelling over spout L. 300mm H. 290mm

2025 UK public price excluding VAT: £292.07

#### DESCRIPTION

Deck-mounted single hole mixer - 45 lpm - Ref. G66453

Deck-mounted single hole mixer for professional kitchens. Mixer for plunge sinks with swivelling, tubular spout H. 290mm L. 300mm. Star-shaped flow straightener. Water-free valve heads with control knobs. Flow rate 45 lpm at 3 bar. Spout with smooth interior. Chrome-plated brass body and spout. F3/8" PEX flexibles. Suitable for intensive use in professional kitchens. 30-year warranty.

Maximum hygiene: spout with smooth interior

Increased resistance: reinforced fixing