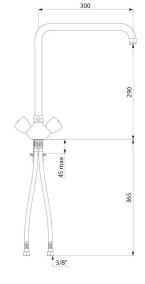

# Deck-mounted single hole mixer - 45 lpm

Ref. G66453

Swivelling over spout L. 300mm H. 290mm

2025 UK public price excluding VAT: £292.07

#### Deck-mounted single hole mixer - 45 lpm - Ref. G66453

| Connector     | F3/8"               |
|---------------|---------------------|
| Height        | 370mm               |
| Drop height   | 290mm               |
| Spout length  | 300mm               |
| Flow rate     | 45 lpm              |
| Finish        | Chrome-plated brass |
| Norms         | ACS WRAS            |
| Warranty      | 30 M                |
| Repairability | F50 B               |