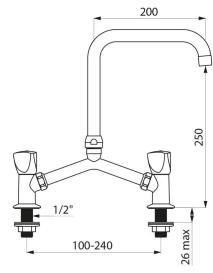

## TECHNICAL CHARACTERISTICS

Deck-mounted twin hole mixer - 45 lpm - Ref. G65602

| Connector     | M1/2"               |
|---------------|---------------------|
| Height        | 320mm               |
| Drop height   | 250mm               |
| Spout length  | 200mm               |
| Flow rate     | 45 lpm              |
| Finish        | Chrome-plated brass |
| Norms         | ACS 🗓 🕚             |
| Warranty      | 30 gg               |
| Repairability | 50 g                |
|               |                     |