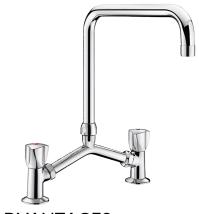

## Deck-mounted twin hole mixer - 45 lpm

Ref. G65602

Swivelling over spout L. 200mm H. 250mm

2024 UK public price excluding VAT: £327.54

Deck-mounted twin hole mixer - 45 lpm - Ref. G65602

Deck-mounted twin hole mixer, M1/2" with 100 - 240mm adjustable centres. Swivelling, tubular spout Ø 22mm H. 250mm L. 200mm with star-shaped flow straightener.

Water-free, guided valve heads with control knobs.

Flow rate 45 lpm at 3 bar.

Spout with smooth interior.

Chrome-plated brass body and spout.

Reinforced fixings.

Can be installed close to the splashback.

30-year warranty.