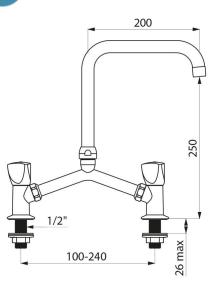

#### DESCRIPTION

Deck-mounted twin hole mixer - 45 lpm - Ref. G65602

Deck-mounted twin hole mixer, M1/2" with 100 - 240mm adjustable centres. Swivelling, tubular spout Ø 22mm H. 250mm L. 200mm with star-shaped flow straightener. Water-free, guided valve heads with control knobs. Flow rate 45 lpm at 3 bar. Spout with smooth interior. Chrome-plated brass body and spout. Reinforced fixings. Can be installed close to the splashback.

#### Deck-mounted twin hole mixer - 45 lpm - Ref. G65602

| Connector     | M1/2"               |
|---------------|---------------------|
| Height        | 320mm               |
| Drop height   | 250mm               |
| Spout length  | 200mm               |
| Flow rate     | 45 lpm              |
| Finish        | Chrome-plated brass |
| Norms         | ACS 🖪 🕚             |
| Warranty      | 30 S                |
| Repairability |                     |