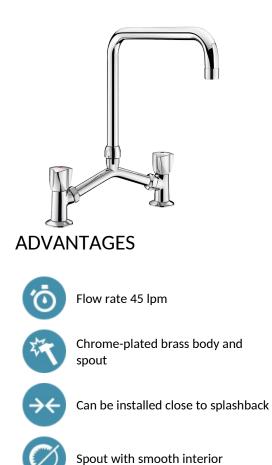

#### DESCRIPTION

Deck-mounted twin hole mixer - 45 lpm - Ref. G65602

Deck-mounted twin hole mixer, M1/2" with 100 - 240mm adjustable centres. Swivelling, tubular spout Ø 22mm H. 250mm L. 200mm with star-shaped flow straightener. Water-free, guided valve heads with control knobs. Flow rate 45 lpm at 3 bar. Spout with smooth interior. Chrome-plated brass body and spout. Reinforced fixings. Can be installed close to the splashback.