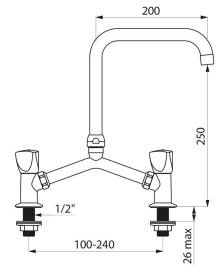

## Deck-mounted twin hole mixer - 45 lpm

Ref. G65602

Swivelling over spout L. 200mm H. 250mm

2024 UK public price excluding VAT: £327.54

Deck-mounted twin hole mixer - 45 lpm - Ref. G65602

Deck-mounted twin hole mixer, M1/2" with 100 - 240mm adjustable centres. Swivelling, tubular spout Ø 22mm H. 250mm L. 200mm with star-shaped flow straightener.

## TECHNICAL CHARACTERISTICS

Deck-mounted twin hole mixer - 45 lpm - Ref. G65602

| Connector     | M1/2"               |
|---------------|---------------------|
| Height        | 320mm               |
| Drop height   | 250mm               |
| Spout length  | 200mm               |
| Flow rate     | 45 lpm              |
| Finish        | Chrome-plated brass |
| Norms         | ACS 🗓 🔘             |
| Warranty      | 30 g                |
| Repairability | 50 g                |
|               |                     |