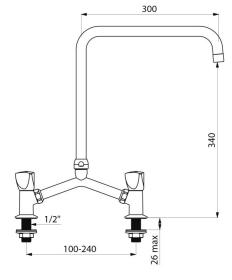

## Deck-mounted twin hole mixer - 45 lpm

Ref. G65603

Swivelling over spout H. 300mm L. 340mm

2025 UK public price excluding VAT: £371.14

Deck-mounted twin hole mixer - 45 lpm - Ref. G65603

Deck-mounted twin hole mixer, M1/2" with 100 - 240mm adjustable centres. Swivelling, tubular spout Ø 22mm H. 340mm L. 300mm with star-shaped flow straightener.

## TECHNICAL CHARACTERISTICS

Deck-mounted twin hole mixer - 45 lpm - Ref. G65603

| Connector     | M1/2"               |
|---------------|---------------------|
| Height        | 420mm               |
| Drop height   | 340mm               |
| Spout length  | 300mm               |
| Flow rate     | 45 lpm              |
| Finish        | Chrome-plated brass |
| Norms         | ACS 🗓 🔘             |
| Warranty      | 30 g                |
| Repairability | 50 g                |
|               |                     |