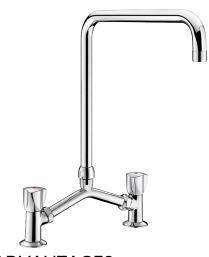

## Deck-mounted twin hole mixer - 45 lpm

Ref. G65603

Swivelling over spout H. 300mm L. 340mm

2025 UK public price excluding VAT: £371.14

Deck-mounted twin hole mixer - 45 lpm - Ref. G65603

Deck-mounted twin hole mixer, M1/2" with 100 - 240mm adjustable centres. Swivelling, tubular spout Ø 22mm H. 340mm L. 300mm with star-shaped flow straightener.

Water-free, guided valve heads with control knobs.

Flow rate 45 lpm at 3 bar.

Spout with smooth interior.

Chrome-plated brass body and spout.

Reinforced fixings.

Can be installed close to the splashback.

30-year warranty.

## TECHNICAL CHARACTERISTICS

Deck-mounted twin hole mixer - 45 lpm - Ref. G65603

| Connector     | M1/2"               |
|---------------|---------------------|
| Height        | 420mm               |
| Drop height   | 340mm               |
| Spout length  | 300mm               |
| Flow rate     | 45 lpm              |
| Finish        | Chrome-plated brass |
| Norms         | ACS 🗓 🔘             |
| Warranty      | 30 g                |
| Repairability | 50 g                |
|               |                     |