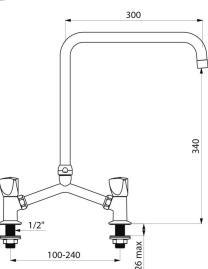

#### Deck-mounted twin hole mixer - 45 lpm - Ref. G65603

| Connector     | M1/2"               |
|---------------|---------------------|
| Height        | 420mm               |
| Drop height   | 340mm               |
| Spout length  | 300mm               |
| Flow rate     | 45 lpm              |
| Finish        | Chrome-plated brass |
| Norms         | ACS 🖪 🕚             |
| Warranty      | 30 S                |
| Repairability |                     |