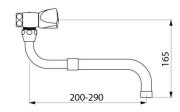

#### Wall-mounted twin hole mixer - 30 lpm - Ref. G6679

| Connector     | F3/4"               |
|---------------|---------------------|
| Height        | 165mm               |
| Length        | min: 275mm          |
| Spout length  | 200 - 290mm         |
| Flow rate     | 30 lpm              |
| Finish        | Chrome-plated brass |
| Norms         | ACS 🔢 🙆             |
| Warranty      | 30 S                |
| Repairability |                     |