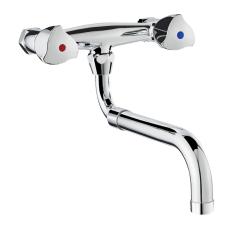

# Wall-mounted twin hole mixer - 30 lpm

Ref. G6679

Telescopic spout L. 200 - 290mm

2025 UK public price excluding VAT: £261.99

#### DESCRIPTION

Wall-mounted twin hole mixer - 30 lpm - Ref. G6679

Wall-mounted twin hole mixer with telescopic, swivelling spout Ø 22mm L.
200 - 290mm.
Star-shaped flow straightener.
Water-free, guided valve heads with control knobs.
Flow rate 30 lpm at 3 bar.
Chrome-plated brass body and spout.
Mixer can be installed with the spout above or below.
Wall connectors not included.
30-year warranty.