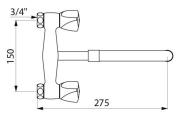

#### Wall-mounted twin hole mixer - 30 lpm - Ref. G6679

| Connector     | F3/4"               |
|---------------|---------------------|
| Height        | 165mm               |
| Length        | min: 275mm          |
| Spout length  | 200 - 290mm         |
| Flow rate     | 30 lpm              |
| Finish        | Chrome-plated brass |
| Norms         | ACS 🔢 🙆             |
| Warranty      | 30 S                |
| Repairability |                     |