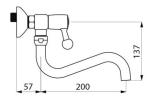

## **TECHNICAL CHARACTERISTICS**

Wall-mounted twin hole mixer - 60 lpm - Ref. 5645T2

| Connector         | M1/2"               |
|-------------------|---------------------|
| Spout length      | 200mm               |
| Flow rate         | 60 lpm              |
| Width to the wall | 57mm                |
| Finish            | Chrome-plated brass |
| Norms             | ACS 🚇 🗓             |
| Warranty          | 30 S                |
| Repairability     | 50 g                |
|                   |                     |