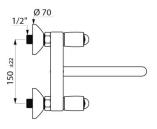

## **TECHNICAL CHARACTERISTICS**

Wall-mounted twin hole mixer - 60 lpm - Ref. 5645T2

| Connector         | M1/2"               |
|-------------------|---------------------|
| Spout length      | 200mm               |
| Flow rate         | 60 lpm              |
| Width to the wall | 57mm                |
| Finish            | Chrome-plated brass |
| Norms             | ACS 🚇 🗓             |
| Warranty          | 30 S                |
| Repairability     | 50 g                |
|                   |                     |