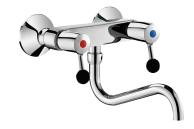

## Wall-mounted twin hole mixer - 60 lpm

Ref. 5645T2

Swivelling under spout L. 200mm

2024 UK public price excluding VAT: £320.09

## **DESCRIPTION**

Wall-mounted twin hole mixer - 60 lpm - Ref. 5645T2

Wall-mounted twin hole mixer with swivelling, tubular under spout  $\emptyset$  22mm L. 200mm with star-shaped brass flow straightener.