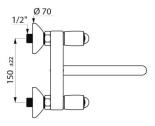

## TECHNICAL CHARACTERISTICS

| Wall-mounted twin hole mixer - 60 lpm - Ref. 5645T2 |                     |
|-----------------------------------------------------|---------------------|
| Connector                                           | M1/2"               |
| Spout length                                        | 200mm               |
| Flow rate                                           | 60 lpm              |
| Width to the wall                                   | 57mm                |
| Finish                                              | Chrome-plated brass |
| Norms                                               | ACS 🥘 🗓             |
| Warranty                                            | 30 KA               |
| Repairability                                       | REZARABILITY        |