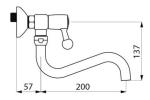

## TECHNICAL CHARACTERISTICS

| Wall-mounted twin hole mixer - 60 lpm - Ref. 5645T2 |                     |
|-----------------------------------------------------|---------------------|
| Connector                                           | M1/2"               |
| Spout length                                        | 200mm               |
| Flow rate                                           | 60 lpm              |
| Width to the wall                                   | 57mm                |
| Finish                                              | Chrome-plated brass |
| Norms                                               | ACS 🥘 🗓             |
| Warranty                                            | 30 KA               |
| Repairability                                       | REZARABILITY        |