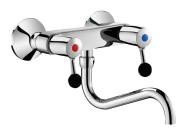

## Wall-mounted twin hole mixer - 60 lpm

Ref. 5645T2

Swivelling under spout L. 200mm

2025 UK public price excluding VAT: £329.71

## DESCRIPTION

Wall-mounted twin hole mixer - 60 lpm - Ref. 5645T2

Wall-mounted twin hole mixer with swivelling, tubular under spout Ø 22mm L. 200mm with star-shaped brass flow straightener. Water-free, guided valve heads with reinforced mechanisms. Shock-resistant, ergonomic ball levers. Flow rate 60 lpm at 3 bar achieved within 90°. Full flow rate 90 lpm at 3 bar. Spout with smooth interior. One-piece body and spout made from chrome-plated brass. M1/2" M3/4" offset connectors supplied with escutcheons. Suitable for disposal sinks. 30-year warranty.