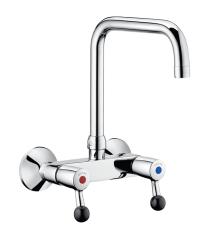

## Wall-mounted twin hole mixer - 60 lpm

Ref. 5647T2

Swivelling over spout L. 200mm

2024 UK public price excluding VAT: £334.80

## **DESCRIPTION**

Wall-mounted twin hole mixer - 60 lpm - Ref. 5647T2

Wall-mounted twin hole mixer with swivelling, tubular over spout Ø 22mm L. 200mm.

Star-shaped flow straightener.

Water-free, guided valve heads with reinforced mechanisms.

Shock-resistant, ergonomic ball levers.

Flow rate 60 lpm at 3 bar achieved within 90°.

Full flow rate 90 lpm at 3 bar.

Spout with smooth interior.

One-piece body and spout made from chrome-plated brass.

M1/2" M3/4" offset connectors supplied with escutcheons.