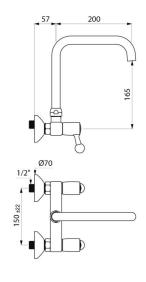

## **TECHNICAL CHARACTERISTICS**

Wall-mounted twin hole mixer - 60 lpm - Ref. 5647T2

| Connector         | M1/2"               |
|-------------------|---------------------|
| Spout length      | 200mm               |
| Flow rate         | 60 lpm              |
| Width to the wall | 57mm                |
| Finish            | Chrome-plated brass |
| Norms             | ACS ① 🗓             |
| Warranty          | 30 g<br>WARRANTY    |
| Repairability     | 50 B                |
|                   |                     |