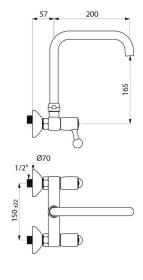

## TECHNICAL CHARACTERISTICS

Wall-mounted twin hole mixer - 60 lpm - Ref. 5647T2

| Connector         | M1/2"               |
|-------------------|---------------------|
| Spout length      | 200mm               |
| Flow rate         | 60 lpm              |
| Width to the wall | 57mm                |
| Finish            | Chrome-plated brass |
| Norms             | ACS 🚇 🗓             |
| Warranty          | 30 g                |
| Repairability     | 50 g                |
|                   |                     |