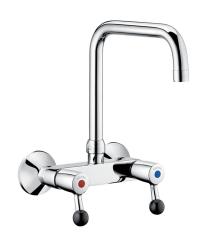

## Wall-mounted twin hole mixer - 60 lpm

Ref. 5647T2

Swivelling over spout L. 200mm

2025 UK public price excluding VAT: £344.83

Wall-mounted twin hole mixer - 60 lpm - Ref. 5647T2

Wall-mounted twin hole mixer with swivelling, tubular over spout Ø 22mm L. 200mm.

Star-shaped flow straightener.

Water-free, guided valve heads with reinforced mechanisms.

Shock-resistant, ergonomic ball levers.

Flow rate 60 lpm at 3 bar achieved within 90°.

Full flow rate 90 lpm at 3 bar.

Spout with smooth interior.

One-piece body and spout made from chrome-plated brass.

M1/2" M3/4" offset connectors supplied with escutcheons.

Suitable for disposal sinks.

30-year warranty.