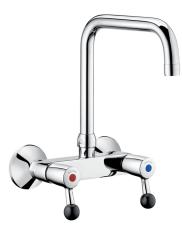

#### DESCRIPTION

Wall-mounted twin hole mixer - 60 lpm - Ref. 5647T2

Wall-mounted twin hole mixer with swivelling, tubular over spout Ø 22mm L.
200mm.
Star-shaped flow straightener.
Water-free, guided valve heads with reinforced mechanisms.
Shock-resistant, ergonomic ball levers.
Flow rate 60 lpm at 3 bar achieved within 90°.
Full flow rate 90 lpm at 3 bar.
Spout with smooth interior.
One-piece body and spout made from chrome-plated brass.
M1/2" M3/4" offset connectors supplied with escutcheons.
Suitable for disposal sinks.
30-year warranty.