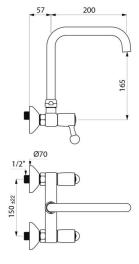

#### Wall-mounted twin hole mixer - 60 lpm - Ref. 5647T2

| Connector         | M1/2"               |
|-------------------|---------------------|
| Spout length      | 200mm               |
| Flow rate         | 60 lpm              |
| Width to the wall | 57mm                |
|                   |                     |
| Finish            | Chrome-plated brass |
| Finish<br>Norms   | Chrome-plated brass |
|                   |                     |