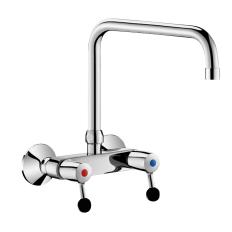

## Wall-mounted twin hole mixer - 60 lpm

Ref. 5647T3

Swivelling over spout L. 300mm

2024 UK public price excluding VAT: £342.31

Wall-mounted twin hole mixer - 60 lpm - Ref. 5647T3

Wall-mounted twin hole mixer with swivelling, tubular over spout Ø 22mm L. 300mm.

Star-shaped flow straightener.

Water-free, guided valve heads with reinforced mechanisms.

Shock-resistant, ergonomic ball levers.

Flow rate 60 lpm at 3 bar achieved within 90°.

Full flow rate 90 lpm at 3 bar.

Spout with smooth interior.

One-piece body and spout made from chrome-plated brass.

M1/2" M3/4" offset connectors supplied with escutcheons.

Suitable for disposal sinks.

30-year warranty.