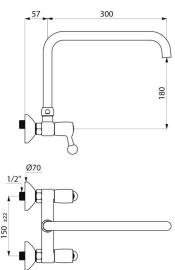

## **TECHNICAL CHARACTERISTICS**

Wall-mounted twin hole mixer - 60 lpm - Ref. 5647T3

| M1/2"               |
|---------------------|
| 300mm               |
| 60 lpm              |
| 57mm                |
| Chrome-plated brass |
| ACS 🚇 🗓             |
| 30 gg<br>WARRANTY   |
| 50 g                |
|                     |