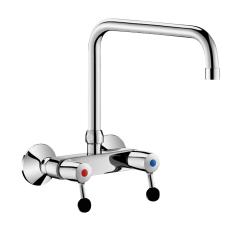

## Wall-mounted twin hole mixer - 60 lpm

Ref. 5647T3

Swivelling over spout L. 300mm

2025 UK public price excluding VAT: £352.57

Wall-mounted twin hole mixer - 60 lpm - Ref. 5647T3

Wall-mounted twin hole mixer with swivelling, tubular over spout Ø 22mm L. 300mm.

Star-shaped flow straightener.

Water-free, guided valve heads with reinforced mechanisms.

Shock-resistant, ergonomic ball levers.

Flow rate 60 lpm at 3 bar achieved within 90°.

Full flow rate 90 lpm at 3 bar.

Spout with smooth interior.

One-piece body and spout made from chrome-plated brass.

M1/2" M3/4" offset connectors supplied with escutcheons.

Suitable for disposal sinks.

30-year warranty.