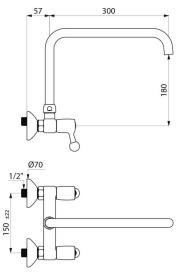

## **TECHNICAL CHARACTERISTICS**

Wall-mounted twin hole mixer - 60 lpm - Ref. 5647T3

| Connector         | M1/2"               |
|-------------------|---------------------|
| Spout length      | 300mm               |
| Flow rate         | 60 lpm              |
| Width to the wall | 57mm                |
| Finish            | Chrome-plated brass |
| Norms             | ACS (1)             |
| Warranty          | 30 g                |
| Repairability     | 50 g                |
|                   |                     |