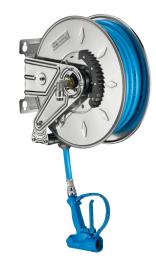

## **Auto-rewind 304 stainless** steel hose reel

Ref. 5675T2

With 15m flexible hose and hand spray

2025 UK public price excluding VAT: £2,258.22

Auto-rewind 304 stainless steel hose reel - Ref. 5675T2

Auto-rewind hose reel with flexible hose L. 15m and guide rollers: Maximum temperature 50°C.

Stainless steel hose reel with 30-year warranty.

## **ADVANTAGES**

Easy to clean: smooth surfaces

Stainless steel hose reel with hose lock

304 stainless steel: reduces bacterial development