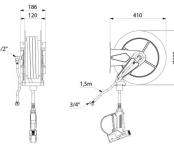

## TECHNICAL CHARACTERISTICS

Auto-rewind 304 stainless steel hose reel - Ref. 5675T2

| Connector     | 3/4"                |
|---------------|---------------------|
| Height        | 400mm               |
| Depth         | 410mm               |
| Length        | 186mm               |
| Flow rate     | 14 lpm              |
| Finish        | 304 Stainless steel |
| Warranty      | 30 gg<br>Warbanty   |
| Repairability | 50 g                |
|               |                     |