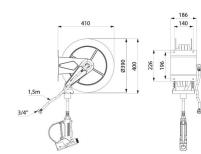

## TECHNICAL CHARACTERISTICS

Auto-rewind 304 stainless steel hose reel - Ref. 5675T2

| Connector     | 3/4"                |
|---------------|---------------------|
| Height        | 400mm               |
| Depth         | 410mm               |
| Length        | 186mm               |
| Flow rate     | 14 lpm              |
| Finish        | 304 Stainless steel |
| Warranty      | 30 gg<br>Warbanty   |
| Repairability | 50 g                |
|               |                     |