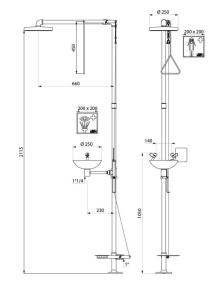

#### **DESCRIPTION**

Eye wash and safety shower combination - Ref. 9203

Free-standing eye wash and safety shower combination with manual or foot control equipped with:

Frost-free system as standard.

304 stainless steel basin Ø 250mm with green finish.

Eye wash spray heads fitted with protective caps in shock-resistant green ABS; will eject automatically when activated.

Flow rate 20 lpm at 3 bar dynamic pressure, aerators have stainless steel double filters.

Circular shower head Ø 250mm in green, shock-resistant ABS.

Flow rate 96 lpm at 3 bar dynamic pressure.

Water supply F1".

Pipework made from galvanised steel, grey powder-coated finish. Triangular pull handle in green powder-coated brass. Hand and foot controls in green powder-coated galvanised steel.

Fixed to the floor by a brass base plate (screws not included).

Supplied with identification signs for first aid equipment: "Safety Shower" and "Eye Wash".

30-year warranty.

Operation:

1/4-turn, nickel plated brass valves open and close quickly.

### **TECHNICAL CHARACTERISTICS**

Eye wash and safety shower combination - Ref. 9203

| Supply      | F1"                              |
|-------------|----------------------------------|
| Height      | 2207mm                           |
| Length      | 660mm                            |
| Drop height | 2115mm                           |
| Flow rate   | 96 lpm at 3 bar dynamic pressure |
| Norms       | <u></u> <b>u</b> <u>o</u>        |
| Warranty    | 30 N<br>WARFANTY                 |