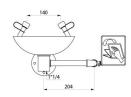

## **TECHNICAL CHARACTERISTICS**

Wall-mounted eye wash station - Ref. 9102

| Supply            | M1/2"                                                                                                                                                                                                                                                                                                                                                                                                                                                                                                                                                                                                                                                                                                                                                                                                                                                                                                                                                                                                                                                                                                                                                                                                                                                                                                                                                                                                                                                                                                                                                                                                                                                                                                                                                                                                                                                                                                                                                                                                                                                                                                                          |
|-------------------|--------------------------------------------------------------------------------------------------------------------------------------------------------------------------------------------------------------------------------------------------------------------------------------------------------------------------------------------------------------------------------------------------------------------------------------------------------------------------------------------------------------------------------------------------------------------------------------------------------------------------------------------------------------------------------------------------------------------------------------------------------------------------------------------------------------------------------------------------------------------------------------------------------------------------------------------------------------------------------------------------------------------------------------------------------------------------------------------------------------------------------------------------------------------------------------------------------------------------------------------------------------------------------------------------------------------------------------------------------------------------------------------------------------------------------------------------------------------------------------------------------------------------------------------------------------------------------------------------------------------------------------------------------------------------------------------------------------------------------------------------------------------------------------------------------------------------------------------------------------------------------------------------------------------------------------------------------------------------------------------------------------------------------------------------------------------------------------------------------------------------------|
| Height            | 195mm                                                                                                                                                                                                                                                                                                                                                                                                                                                                                                                                                                                                                                                                                                                                                                                                                                                                                                                                                                                                                                                                                                                                                                                                                                                                                                                                                                                                                                                                                                                                                                                                                                                                                                                                                                                                                                                                                                                                                                                                                                                                                                                          |
| Flow rate         | 20 lpm at 3 bar dynamic pressure                                                                                                                                                                                                                                                                                                                                                                                                                                                                                                                                                                                                                                                                                                                                                                                                                                                                                                                                                                                                                                                                                                                                                                                                                                                                                                                                                                                                                                                                                                                                                                                                                                                                                                                                                                                                                                                                                                                                                                                                                                                                                               |
| Width to the wall | 250mm                                                                                                                                                                                                                                                                                                                                                                                                                                                                                                                                                                                                                                                                                                                                                                                                                                                                                                                                                                                                                                                                                                                                                                                                                                                                                                                                                                                                                                                                                                                                                                                                                                                                                                                                                                                                                                                                                                                                                                                                                                                                                                                          |
| Finish            | Ероху                                                                                                                                                                                                                                                                                                                                                                                                                                                                                                                                                                                                                                                                                                                                                                                                                                                                                                                                                                                                                                                                                                                                                                                                                                                                                                                                                                                                                                                                                                                                                                                                                                                                                                                                                                                                                                                                                                                                                                                                                                                                                                                          |
| Norms             |                                                                                                                                                                                                                                                                                                                                                                                                                                                                                                                                                                                                                                                                                                                                                                                                                                                                                                                                                                                                                                                                                                                                                                                                                                                                                                                                                                                                                                                                                                                                                                                                                                                                                                                                                                                                                                                                                                                                                                                                                                                                                                                                |
| Warranty          | 30 g                                                                                                                                                                                                                                                                                                                                                                                                                                                                                                                                                                                                                                                                                                                                                                                                                                                                                                                                                                                                                                                                                                                                                                                                                                                                                                                                                                                                                                                                                                                                                                                                                                                                                                                                                                                                                                                                                                                                                                                                                                                                                                                           |
| Repairability     | 50° SERVICE OF THE SE |
|                   |                                                                                                                                                                                                                                                                                                                                                                                                                                                                                                                                                                                                                                                                                                                                                                                                                                                                                                                                                                                                                                                                                                                                                                                                                                                                                                                                                                                                                                                                                                                                                                                                                                                                                                                                                                                                                                                                                                                                                                                                                                                                                                                                |