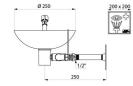

## **TECHNICAL CHARACTERISTICS**

Wall-mounted eye wash station - Ref. 9102

| Supply            | M1/2"                                                                                                                                                                                                                                                                                                                                                                                                                                                                                                                                                                                                                                                                                                                                                                                                                                                                                                                                                                                                                                                                                                                                                                                                                                                                                                                                                                                                                                                                                                                                                                                                                                                                                                                                                                                                                                                                                                                                                                                                                                                                                                                          |
|-------------------|--------------------------------------------------------------------------------------------------------------------------------------------------------------------------------------------------------------------------------------------------------------------------------------------------------------------------------------------------------------------------------------------------------------------------------------------------------------------------------------------------------------------------------------------------------------------------------------------------------------------------------------------------------------------------------------------------------------------------------------------------------------------------------------------------------------------------------------------------------------------------------------------------------------------------------------------------------------------------------------------------------------------------------------------------------------------------------------------------------------------------------------------------------------------------------------------------------------------------------------------------------------------------------------------------------------------------------------------------------------------------------------------------------------------------------------------------------------------------------------------------------------------------------------------------------------------------------------------------------------------------------------------------------------------------------------------------------------------------------------------------------------------------------------------------------------------------------------------------------------------------------------------------------------------------------------------------------------------------------------------------------------------------------------------------------------------------------------------------------------------------------|
| Height            | 195mm                                                                                                                                                                                                                                                                                                                                                                                                                                                                                                                                                                                                                                                                                                                                                                                                                                                                                                                                                                                                                                                                                                                                                                                                                                                                                                                                                                                                                                                                                                                                                                                                                                                                                                                                                                                                                                                                                                                                                                                                                                                                                                                          |
| Flow rate         | 20 lpm at 3 bar dynamic pressure                                                                                                                                                                                                                                                                                                                                                                                                                                                                                                                                                                                                                                                                                                                                                                                                                                                                                                                                                                                                                                                                                                                                                                                                                                                                                                                                                                                                                                                                                                                                                                                                                                                                                                                                                                                                                                                                                                                                                                                                                                                                                               |
| Width to the wall | 250mm                                                                                                                                                                                                                                                                                                                                                                                                                                                                                                                                                                                                                                                                                                                                                                                                                                                                                                                                                                                                                                                                                                                                                                                                                                                                                                                                                                                                                                                                                                                                                                                                                                                                                                                                                                                                                                                                                                                                                                                                                                                                                                                          |
| Finish            | Ероху                                                                                                                                                                                                                                                                                                                                                                                                                                                                                                                                                                                                                                                                                                                                                                                                                                                                                                                                                                                                                                                                                                                                                                                                                                                                                                                                                                                                                                                                                                                                                                                                                                                                                                                                                                                                                                                                                                                                                                                                                                                                                                                          |
| Norms             |                                                                                                                                                                                                                                                                                                                                                                                                                                                                                                                                                                                                                                                                                                                                                                                                                                                                                                                                                                                                                                                                                                                                                                                                                                                                                                                                                                                                                                                                                                                                                                                                                                                                                                                                                                                                                                                                                                                                                                                                                                                                                                                                |
| Warranty          | 30 g                                                                                                                                                                                                                                                                                                                                                                                                                                                                                                                                                                                                                                                                                                                                                                                                                                                                                                                                                                                                                                                                                                                                                                                                                                                                                                                                                                                                                                                                                                                                                                                                                                                                                                                                                                                                                                                                                                                                                                                                                                                                                                                           |
| Repairability     | 50° SERVICE OF THE SE |
|                   |                                                                                                                                                                                                                                                                                                                                                                                                                                                                                                                                                                                                                                                                                                                                                                                                                                                                                                                                                                                                                                                                                                                                                                                                                                                                                                                                                                                                                                                                                                                                                                                                                                                                                                                                                                                                                                                                                                                                                                                                                                                                                                                                |