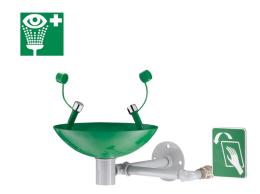

## Wall-mounted eye wash station

Ref. 9102

With manual control

2025 UK public price excluding VAT: £470.27

## **DESCRIPTION**

Wall-mounted eye wash station - Ref. 9102

Wall-mounted eye wash station with manual control equipped with: 304 stainless steel basin Ø 250mm, green powder-coated finish.

Two spray heads fitted with protective caps in shock-resistant green ABS; will eject automatically when activated.

Wall-mounted on a brass plate (screws not included.)

Supplied with identification sign for first aid equipment: "Eye Wash".