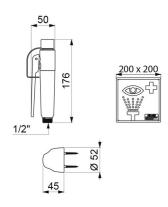

## TECHNICAL CHARACTERISTICS

Eye wash station - Ref. 9120C

| Supply        | M1/2"         |
|---------------|---------------|
| Height        | 176mm         |
| Length        | 176mm         |
| Width         | 50mm          |
| Flow rate     | 6 lpm         |
| Finish        | Polypropylene |
| Norms         | ACS 🕚 🗓       |
| Warranty      | 30 g          |
| Repairability | 50° g         |