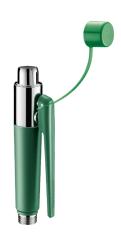

## **DESCRIPTION**

Eye wash station - Ref. 9120C

Wall-mounted single spray eye wash with:

Eye wash spray head with protective cap in green ABS; will eject automatically when activated.

Press the trigger to operate eye wash spray.

A spring automatically shuts off spray.

Flow rate 6 lpm at 3 bar. Aerator with stainless steel double filter.

Ergonomic grip and trigger in green polypropylene.

Supplied with identification sign for first aid equipment "Eye Wash".

Hook for spray head and flexible hose L. 1.50m.

30-year warranty.

## **ADVANTAGES**

Spray head with protective cap

Rapid flow rate for decontamination

Ergonomic grip made from polypropylene