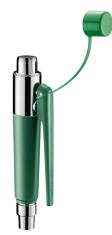

## **DESCRIPTION**

Eye wash station - Ref. 9140C

Deck-mounted single spray eye wash with:

Eye wash spray head with protective cap in green ABS; will eject automatically when activated.

Press the trigger to operate eye wash spray.

A spring automatically shuts off spray.

Flow rate 6 lpm at 3 bar. Aerator with stainless steel double filter.

Ergonomic grip and trigger in green polypropylene.

Supplied with identification sign for first aid equipment "Eye Wash".

Spray head with flexible hose L. 1.50m, 15 x 100, 1/2".

30-year warranty.

## **ADVANTAGES**

Spray head with protective cap

Rapid flow rate for decontamination

Ergonomic grip made from polypropylene