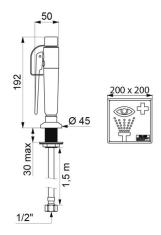

## TECHNICAL CHARACTERISTICS

Eye wash station - Ref. 9140C

| Supply        | M1/2"            |
|---------------|------------------|
| Height        | 192mm            |
| Length        | 192mm            |
| Width         | 50mm             |
| Flow rate     | 6 lpm at 3 bar   |
| Finish        | Polypropylene    |
| Norms         | ACS 🔘 🗓          |
| Warranty      | 30 g<br>WASTANTY |
| Repairability | 50° S            |
|               |                  |