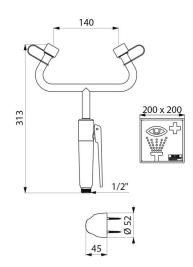

# Eye wash station

Ref. 9121

Wall-mounted - dual spray

DESCRIPTION

30-year warranty.

Eye wash station - Ref. 9121

automatically when activated.

Wall-mounted dual spray eye wash with:

A spring automatically shuts off spray.

Press the trigger to operate eye wash spray.

Ergonomic grip and trigger in green polypropylene.

Hook for spray head and flexible hose L. 1.50m.

Eye wash spray heads with protective caps in green ABS; will eject

Flow rate 9 lpm at 3 bar. Aerators with stainless steel double filters.

Supplied with identification sign for first aid equipment "Eye Wash".

2025 UK public price excluding VAT: £227.49

#### Eye wash station - Ref. 9121

| Height        | 313mm         |
|---------------|---------------|
| Length        | 313mm         |
| Width         | 140mm         |
| Flow rate     | 9 lpm         |
| Finish        | Polypropylene |
| Norms         | ACS 🥘 📜 🖪     |
| Warranty      | 30 KM         |
| Repairability |               |