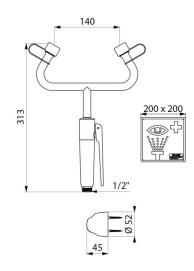

## TECHNICAL CHARACTERISTICS

Eye wash station - Ref. 9121

| Height        | 313mm         |
|---------------|---------------|
| Length        | 313mm         |
| Width         | 140mm         |
| Flow rate     | 9 lpm         |
| Finish        | Polypropylene |
| Norms         | ACS (1) 13    |
| Warranty      | 30 S          |
| Repairability | 56            |