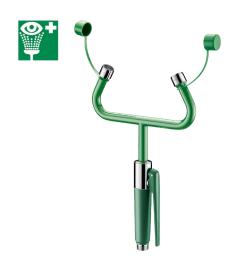

## Eye wash station

Ref. 9121

Wall-mounted - dual spray

2024 UK public price excluding VAT: £220.87

## **DESCRIPTION**

Eye wash station - Ref. 9121

Wall-mounted dual spray eye wash with:

Eye wash spray heads with protective caps in green ABS; will eject automatically when activated.

Press the trigger to operate eye wash spray.

A spring automatically shuts off spray.

Flow rate 9 lpm at 3 bar. Aerators with stainless steel double filters.

Ergonomic grip and trigger in green polypropylene.

Supplied with identification sign for first aid equipment "Eye Wash".

Hook for spray head and flexible hose L. 1.50m.

30-year warranty.

## **ADVANTAGES**

Spray heads with protective caps

Rapid flow rate for full decontamination

Ergonomic grip made from polypropylene