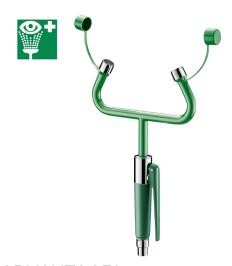

## **DESCRIPTION**

Eye wash station - Ref. 9141

Deck-mounted dual spray eye wash with:

Eye wash spray heads with protective caps in green ABS; will eject automatically when activated.

Press the trigger to operate eye wash spray.

A spring automatically shuts off spray.

Flow rate 9 lpm at 3 bar. Aerators with stainless steel double filters.

Ergonomic grip and trigger in green polypropylene.

Supplied with identification sign for first aid equipment "Eye Wash".

Hand spray with flexible hose L. 1.50m, 15x100, 1/2".

30-year warranty.