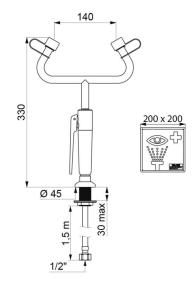

## TECHNICAL CHARACTERISTICS

Eye wash station - Ref. 9141

| Supply        | M1/2"         |
|---------------|---------------|
| Height        | 330mm         |
| Length        | 330mm         |
| Width         | 140mm         |
| Flow rate     | 9 lpm         |
| Finish        | Polypropylene |
| Norms         | ACS 🚇 🗓       |
| Warranty      | 30 g          |
| Repairability | 50 g          |