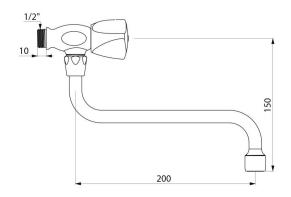

## **TECHNICAL CHARACTERISTICS**

Tap for sinks - Ref. D275200

| Connector | M1/2"         |
|-----------|---------------|
| Length    | 200mm         |
| Norms     | ACS 🔘 🗓       |
| Warranty  | SO S WARRANTY |