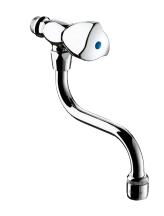

## Tap for sinks

Ref. D275200

Spout L.200mm

2025 UK public price excluding VAT: £86.05

## **DESCRIPTION**

Tap for sinks - Ref. D275200

Wall-mounted tap for sinks with Long-Life valve head.
DELTA chrome-plated control knob.
Swivelling spout.
Scale-resistant flow straightener, flow rate regulated to 3 lpm.
Chrome-plated brass body.
M1/2".
Spout L. 200mm.
30-year warranty.