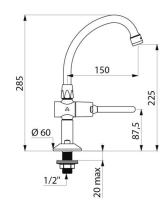

## TECHNICAL CHARACTERISTICS

TEMPOSTOP time flow pillar tap, swan neck spout & control lever L150mm - Ref. 737152

| Connector     | 1/2"    |
|---------------|---------|
| Height        | 285mm   |
| Depth         | 225mm   |
| Spout length  | 150mm   |
| Flow rate     | 3 lpm   |
| Finish        | Brass   |
| Norms         | ACS (1) |
| Warranty      | 30 g    |
| Repairability | 50 S    |
|               |         |