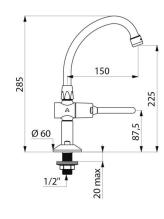

## TECHNICAL CHARACTERISTICS

TEMPOSTOP time flow pillar tap, swan neck spout & control lever L150mm - Ref. 737152

| Connector     | 1/2"    |
|---------------|---------|
| Height        | 285mm   |
| Depth         | 225mm   |
| Spout length  | 150mm   |
| Flow rate     | 3 lpm   |
| Finish        | Brass   |
| Norms         | ACS 🗓 🗓 |
| Warranty      | 30 g    |
| Repairability | 50 g    |
|               |         |