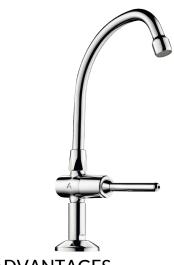

## TEMPOSTOP time flow pillar tap, swan neck spout & control lever L200mm

Ref. 737202

With lever control

2024 UK public price excluding VAT: £186.06

## **DESCRIPTION**

TEMPOSTOP time flow pillar tap, swan neck spout & control lever L200mm - Ref. 737202

Deck-mounted time flow basin tap. Swivelling swan neck spout L. 200mm. Scale-resistant flow straightener pre-set at 3 lpm.

Adjustable flow rate. Lever control.

Automatic timed shut-off  $\sim$ 3 seconds (7 or 15 seconds available on request). Fixing with back-nut.

30-year warranty.

**ADVANTAGES** 

High strength: chrome-plated brass

Ergonomic: lever control

Water saving: 3 lpm