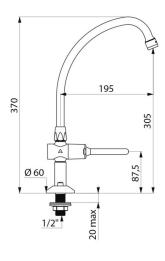

## TECHNICAL CHARACTERISTICS

TEMPOSTOP time flow pillar tap, swan neck spout & control lever L200mm - Ref. 737202

| Connector     | 1/2"                         |
|---------------|------------------------------|
| Height        | 370mm                        |
| Drop height   | 305mm                        |
| Spout length  | 200mm                        |
| Flow rate     | 3 lpm                        |
| Finish        | Brass                        |
| Norms         | ACS (1)                      |
| Warranty      | 30g<br>WARRANTY              |
| Repairability | 50 <sup>3</sup> REPARABULITY |
|               |                              |