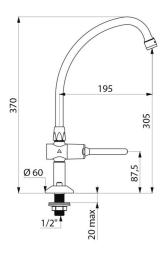

## TECHNICAL CHARACTERISTICS

TEMPOSTOP time flow pillar tap, swan neck spout & control lever L200mm - Ref. 737202

| Connector     | 1/2"    |
|---------------|---------|
| Height        | 370mm   |
| Drop height   | 305mm   |
| Spout length  | 200mm   |
| Flow rate     | 3 lpm   |
| Finish        | Brass   |
| Norms         | ACS 🚇 🗓 |
| Warranty      | 30 gg   |
| Repairability | 50 g    |
|               |         |