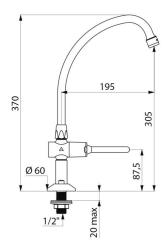

## TEMPOSTOP time flow pillar tap, swan neck spout & control lever L200mm - Ref. 737202

| Connector     | 1⁄2"    |
|---------------|---------|
| Height        | 370mm   |
| Drop height   | 305mm   |
| Spout length  | 200mm   |
| Flow rate     | 3 lpm   |
| Finish        | Brass   |
| Norms         | ACS 🙆 🖪 |
| Warranty      | 30 M    |
| Repairability |         |