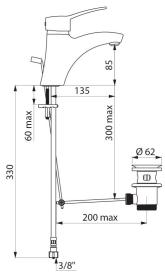

## Mechanical basin mixer

Ref. 2520T

Single hole mechanical mixer H. 85mm, L. 135mm

2024 UK public price excluding VAT: £193.80

Mechanical basin mixer - Ref. 2520T

Deck-mounted mechanical basin mixer.

Single hole mechanical mixer H.  $85 \mathrm{mm} \ \mathrm{L.} \ 135 \mathrm{mm}$  with BIOSAFE hygienic outlet.

 $\emptyset$  40mm classic ceramic cartridge with pre-set maximum temperature limiter. Flow rate limited to 5 lpm at 3 bar.

Solid control lever.

With ergonomic pop-up waste 1 1/4" made from brass.

PEX flexibles F3/8".

## TECHNICAL CHARACTERISTICS

Mechanical basin mixer - Ref. 2520T

| F3/8"               |
|---------------------|
| 165mm               |
| 85mm                |
| 135mm               |
| 5 lpm at 3 bar      |
| Yes                 |
| Chrome-plated brass |
| ACS 🕚 🗓             |
| 30 g<br>WARRANTY    |
| 50 g                |
|                     |