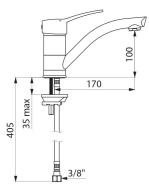

#### Mechanical basin mixer - Ref. 2522T

| Connector           | F3/8"               |
|---------------------|---------------------|
| Height              | 142mm               |
| Drop height         | 100mm               |
| Spout length        | 170mm               |
| Flow rate           | 5 lpm at 3 bar      |
| Temperature limiter | Yes                 |
| Finish              | Chrome-plated brass |
| Norms               | ACS 🕘 🖪             |
| Warranty            | 30 BR               |
| Repairability       |                     |