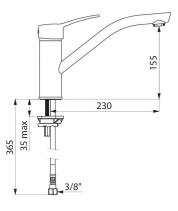

## Ref. 2510T

Single hole mechanical mixer with swivelling spout H. 155mm L. 230mm

2025 UK public price excluding VAT: £218.75

## DESCRIPTION

Mechanical mixer for sinks or troughs - Ref. 2510T

Deck-mounted mechanical sink mixer. Single hole mechanical mixer with swivelling spout H. 155mm L. 230mm fitted with hygienic flow straightener. Spout suitable for fitting a BIOFIL point-of-use filter. Ø 40mm standard ceramic cartridge with pre-set maximum temperature limiter. Body and spout with smooth interiors. Body and spout made from chrome-plated brass. Flow rate limited to 9 lpm at 3 bar. Solid control lever. Supplied with PEX flexibles F3/8". Fixing reinforced by 2 stainless steel rods. Mechanical mixer ideal for healthcare facilities, retirement and care homes, hospitals and clinics. Single hole mixer suitable for people with reduced mobility. 30-year warranty.

. .

. .

.

| Mechanical mixer for sinks or troughs - Ref. 2510T |                               |
|----------------------------------------------------|-------------------------------|
| Connector                                          | F3/8"                         |
| Height                                             | 177mm                         |
| Drop height                                        | 155mm                         |
| Spout length                                       | 230mm                         |
| Flow rate                                          | 9 lpm at 3 bar                |
| Temperature limiter                                | Yes                           |
| Finish                                             | Chrome-plated brass           |
| Norms                                              | ACS 🛞 🖪                       |
| Warranty                                           | 30 HA                         |
| Repairability                                      | 50 <sup>1</sup><br>REDAKABULY |