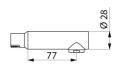

## **Stainless steel BIOCLIP spout**

Ref. 20003

Spout L. 77mm Ø28mm for mixers with removable spouts

2024 UK public price excluding VAT: £100.32

## **DESCRIPTION**

Stainless steel BIOCLIP spout - Ref. 20003

Removable stainless steel BIOCLIP spout L. 77mm, Ø 28mm for easy cleaning/descaling of the interior or autoclaving.

Fitted with a hygienic flow straightener, suitable for fitting a point-of-use BIOFIL filter.

## TECHNICAL CHARACTERISTICS

Stainless steel BIOCLIP spout - Ref. 20003

| Spout length | 77mm            |  |
|--------------|-----------------|--|
| Finish       | Stainless steel |  |
| Norms        | ACS             |  |
| Warranty     | 30 g            |  |