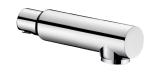

## **Stainless steel BIOCLIP spout**

Ref. 20003

Spout L. 77mm Ø28mm for mixers with removable spouts

2024 UK public price excluding VAT: £100.32

## **DESCRIPTION**

Stainless steel BIOCLIP spout - Ref. 20003

Removable stainless steel BIOCLIP spout L. 77mm, Ø 28mm for easy cleaning/descaling of the interior or autoclaving.

Fitted with a hygienic flow straightener, suitable for fitting a point-of-use BIOFIL filter.