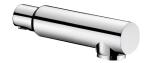

## **Stainless steel BIOCLIP spout**

Ref. 20003

Spout L. 77mm Ø28mm for mixers with removable spouts

2024 UK public price excluding VAT: £100.32

## DESCRIPTION

Stainless steel BIOCLIP spout - Ref. 20003

Removable stainless steel BIOCLIP spout L. 77mm, Ø 28mm for easy cleaning/descaling of the interior or autoclaving. Fitted with a hygienic flow straightener, suitable for fitting a point-of-use BIOFIL filter. Spout with smooth interior reduces bacterial development. The second spout enables continuous use during cleaning/descaling of the first spout. Suitable for all mixers and taps with BIOCLIP spout