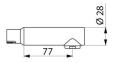

## **Stainless steel BIOCLIP spout**

Ref. 20003

Spout L. 77mm Ø28mm for mixers with removable spouts

2024 UK public price excluding VAT: £100.32

## TECHNICAL CHARACTERISTICS

| Stainless steel BIOCLIP spout | - Ref. | 20003 |
|-------------------------------|--------|-------|
|-------------------------------|--------|-------|

| Spout length | 77mm            |
|--------------|-----------------|
| Finish       | Stainless steel |
| Norms        | ACS             |
| Warranty     | 30 MARRANTY     |